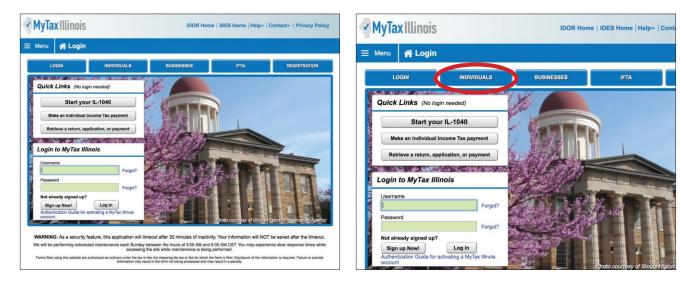

## STEP 1: Log on to mytax.illinois.gov

- If you already have an account, enter your username and password to verify
- If you do NOT have an account, click on the word "Individuals" (second rectangle from the left)