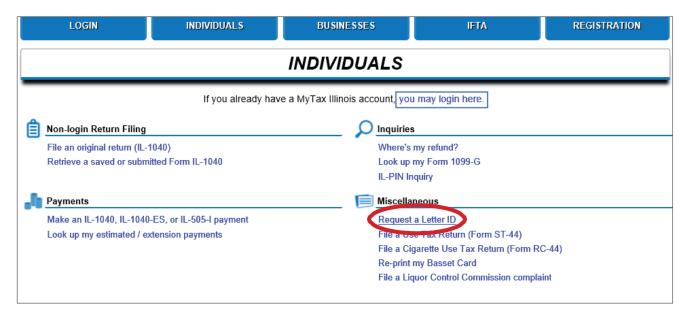

STEP 2: Click on "Request a Letter ID"; the first link in the "Miscellaneous Section"